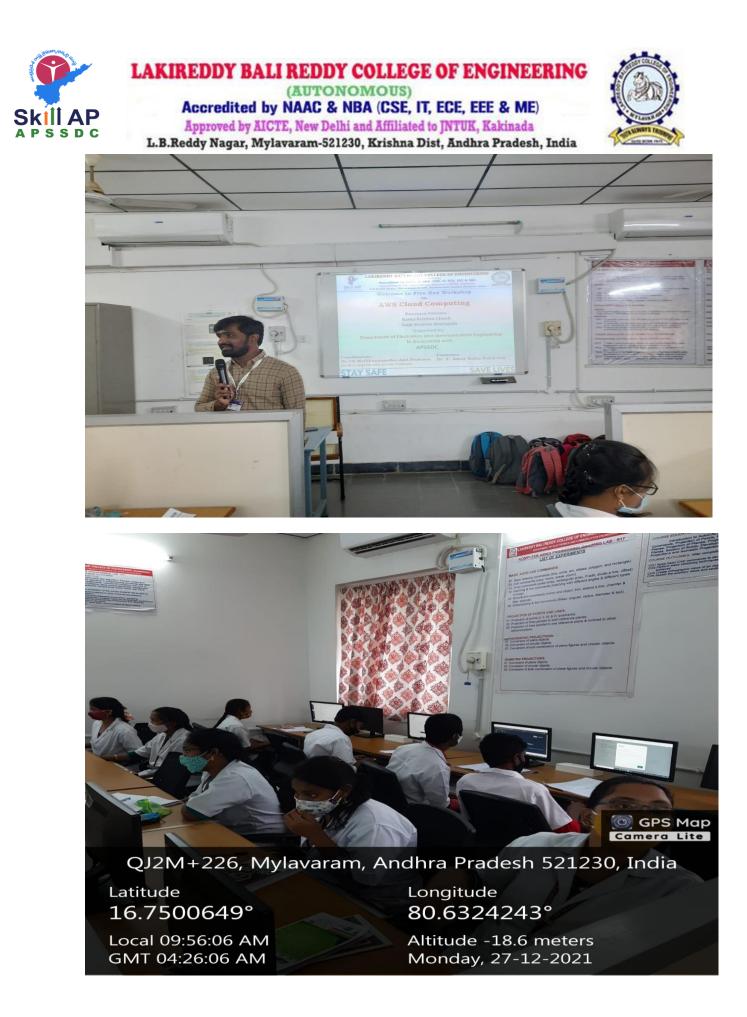

# A Five Day Certification Course on "AWS Cloud Computing" Organized by

Dept. of ECE in Association with APSSDC

Dt:19/12/2021

# **AWS-Cloud Computing**

### **Course Overview**

The Amazon Web Service is the most Demandable Course which is offered by APSSDC to advance the skills of students to the next level in Hosting websites, managing, provisioning servers and creating highly securable environments and also managing the data from on premises to Cloud. It's a trending technology for many countries. By cloud computing we can achieve no upfront capital expenditure, monitoring, huge data Storage, High availability and fault tolerance.