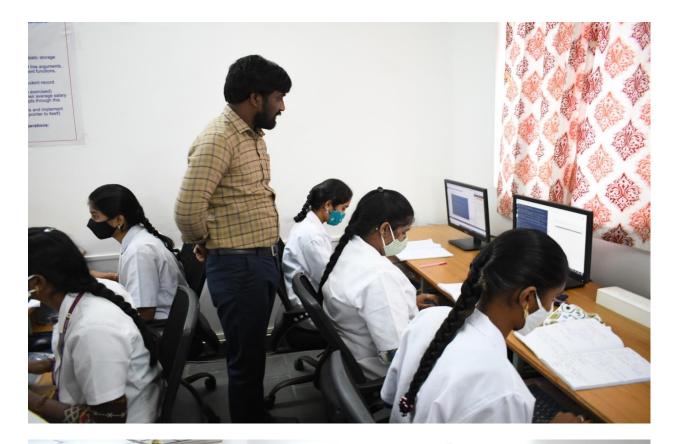

**Department of Electronics & Communication Engineering** 

Dt: 09/12/2021

All the II-Year ECE students are hereby informed that the Department of ECE will conduct an offline workshop on AWS cloud computing in association with the **APSSDC (Andhra Pradesh State Skill Development Corporation**) for the benefit of the students, as per the following schedule. The main objective of this workshop is to enhance student's skill sets and meet industrial standards.

Department of Electronics and Communication Engineering is planning to conduct a Workshop to II Year Students on AWS-Cloud Computing during the follow Trainers as per the schedule towards smooth conduction of the program as offline mode in the campus.