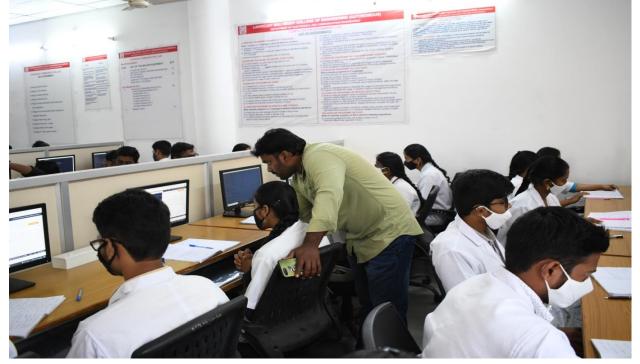

**Department of Electronics & Communication Engineering** 

Dt: 09/12/2021

All the II-Year ECE students are hereby informed that the Department of ECE will conduct an offline workshop on AWS cloud computing in association with the **APSSDC (Andhra Pradesh State Skill Development Corporation**) for the benefit of the students, as per the following schedule. The main objective of this workshop is to enhance student's skill sets and meet industrial standards.

Department of Electronics and Communication Engineering is planning to conduct a Workshop to II Year Students on AWS-Cloud Computing during the follow Trainers as per the schedule towards smooth conduction of the program as offline mode in the campus.