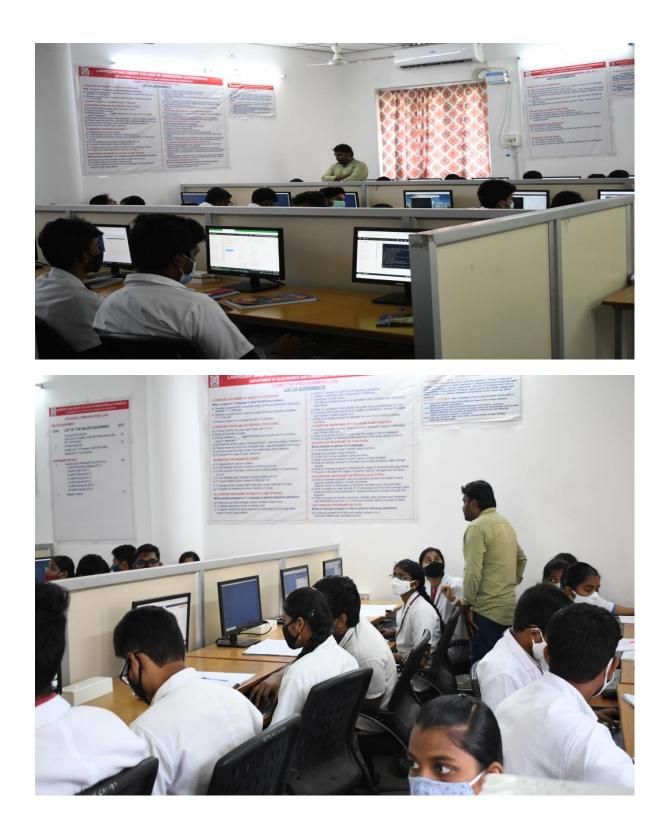

**Department of Electronics & Communication Engineering** 

Dt: 09/12/2021

All the II-Year ECE students are hereby informed that the Department of ECE will conduct an offline workshop on AWS cloud computing in association with the **APSSDC (Andhra Pradesh State Skill Development Corporation**) for the benefit of the students, as per the following schedule. The main objective of this workshop is to enhance student's skill sets and meet industrial standards.

Department of Electronics and Communication Engineering is planning to conduct a Workshop to II Year Students on AWS-Cloud Computing during the follow Trainers as per the schedule towards smooth conduction of the program as offline mode in the campus.